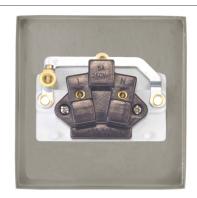

Earth Strap: Mild Steel

Gasket: Nylon

Maximum Voltage 250V∼ 50Hz

Load Rating 5A
Plate Fixing Centres 60.3mm
Terminal Size 5mmø
Terminal Torque 1.2Nm

**Terminal Capacity** 4 x 1.5mm<sup>2</sup> or 3 x 2.5mm<sup>2</sup>

Switched No
Twin Earth Terminals No
Ingress Protection IP20

Back Box Depth 25mm Minimum

Termination Type Screw

Operational Temperature -5°C to +40°C

Warranty 10 Years

Standards BS 546: 1950

Additional Information Ensure that the mains supply is isolated before commencing installation and refer to the circuit