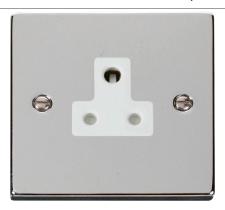

## **Technical Specification**

Product Code: VPCH038WH Description: 5A Round Pin Socket Outlet

## **General Information**

Plate Design & Finish Victorian Polished Chrome

Insert & Gasket Colour White

Materials Front Plate: Stainless Steel

Insert: Urea

Rear Housing: Nylon Terminals: Brass

Terminal Screws: Steel & Yellow Passivated Internal Busbars: Formed Pressed Brass